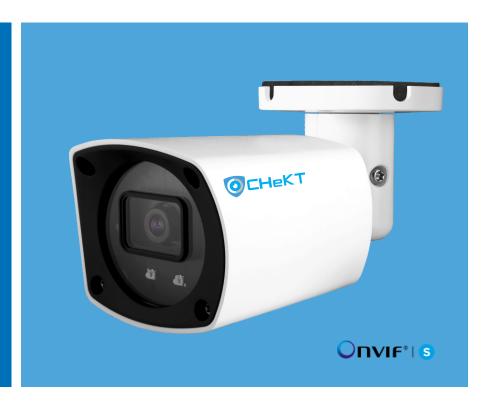

# CHeKT 5MP IR Compact Bullet Al IP Camera

4mm lens

# 5MP IR Bullet Al IP Camera 4mm lens

- 30fps at 5MP
- H.265, H.264 and MJPEG Compression
- Embedded CHeKT Al Video Technology
- Deep Learning Object Detection Classification
- SMART Bitrate Control and Region of Interest
- Power over Ethernet (IEEE 802.3af)