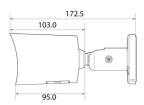

|
| Weight                 | 0.66 kg                                                                                                                      |
| Dimensions (D x H)     | 174mm x 72mm                                                                                                                 |
| EDGE STORAGE           |                                                                                                                              |
| Storage                | 1x microSD / microSDHC / microSDXC (card not included)                                                                       |

 $Specifications \& designs \ are \ subject \ to \ change \ without \ prior \ notice.$ 

### Dimensions (Unit: mm)









(224) 442-4358 www.chekt.com customercare@chekt.com