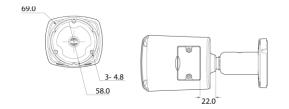

|
| Weight                 | 0.66 kg                                                                                                                      |
| Dimensions (D x H)     | 174mm x 72mm                                                                                                                 |
| EDGE STORAGE           |                                                                                                                              |
| Storage                | 1x microSD / microSDHC / microSDXC (card not included)                                                                       |

 $Specifications \& designs \ are \ subject \ to \ change \ without \ prior \ notice.$ 

### Dimensions (Unit: mm)









(224) 442-4358 www.chekt.com customercare@chekt.com