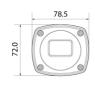

|
| Weight                 | 0.66 kg                                                                                                                      |
| Dimensions (D x H)     | 174mm x 72mm                                                                                                                 |
| EDGE STORAGE           |                                                                                                                              |
| Storage                | 1x microSD / microSDHC / microSDXC (card not included)                                                                       |

 $Specifications \& designs \ are \ subject \ to \ change \ without \ prior \ notice.$ 

### Dimensions (Unit: mm)









(224) 442-4358 www.chekt.com customercare@chekt.com