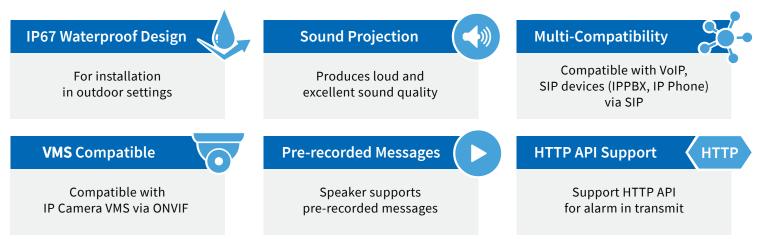

## **Product Features**

## **15 Watt IP Speaker**

Combine video & audio systems into a single proactive security solution.

Use the CHeKT outdoor speaker to provide up to 113 decibel crystal clear announcements. This speaker connects to your network with a single LAN cable for POE and network communications — allowing you to combine video and audio systems into a single proactive security solution. Once configured with CHeKT, you can remotely communicate with locations, respond immediately to emergency situations with live announcements or schedule prerecorded messages. Utilizing automated rules, prerecorded messages can be prioritized to broadcast right away.