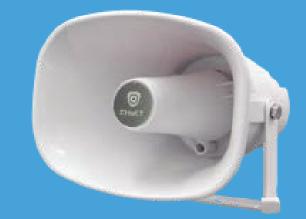

CHeKT 15W IP Horn Outdoor Speaker

Available Model: CKIPS15W

## **15 Watt IP Speaker**

Combine video & audio systems into a single proactive security solution.

Use the CHeKT outdoor speaker to provide up to 113 decibel crystal clear announcements. This speaker connects to your network with a single LAN cable for POE and network communications — allowing you to combine video and audio systems into a single proactive security solution. Once configured with CHeKT, you can remotely communicate with locations, respond immediately to emergency situations with live announcements or schedule prerecorded messages. Utilizing automated rules, prerecorded messages can be prioritized to broadcast right away.