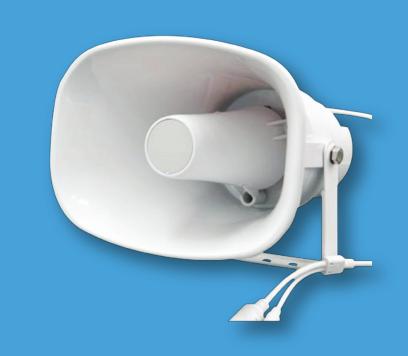

CHeKT 30W IP Horn Outdoor Speaker

Available Model: CKIPS30W

## **30 Watt IP Speaker**

Combine video & audio systems into a single proactive security solution.

Use the CHeKT outdoor speaker to provide up to 120 decibel crystal clear announcements. This speaker connects to your network with a single LAN cable for POE and network communications — allowing you to combine video and audio systems into a single proactive security solution. Once configured with CHeKT, you can remotely communicate with locations, respond immediately to emergency situations with live announcements or schedule prerecorded messages. Utilizing automated rules, prerecorded messages can be prioritized to broadcast right away.