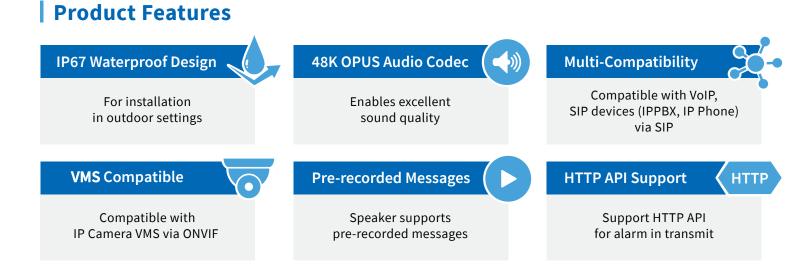

## **30 Watt IP Speaker**

Combine video & audio systems into a single proactive security solution.

Use the CHeKT outdoor speaker to provide up to 120 decibel crystal clear announcements. This speaker connects to your network with a single LAN cable for POE and network communications — allowing you to combine video and audio systems into a single proactive security solution. Once configured with CHeKT, you can remotely communicate with locations, respond immediately to emergency situations with live announcements or schedule prerecorded messages. Utilizing automated rules, prerecorded messages can be prioritized to broadcast right away.

## | Specification

| Audio                 |                                                                                                                                                                                  |
|-----------------------|----------------------------------------------------------------------------------------------------------------------------------------------------------------------------------|
| Codec                 | OPUS 48 kHz, MP3 44.1 kHz, G.722 ADPCM 16 kHz, G.711 PCMU 8 kHz, G.711 PCMA 8 kHz                                                                                                |
| Speaker               |                                                                                                                                                                                  |
| Max SPL               | 120dB                                                                                                                                                                            |
| Frequency response    | 350Hz~8KHz                                                                                                                                                                       |
| Frequency range       | 500-2KHZ ± 10dB<br>400-12KHZ ± 20dB                                                                                                                                              |
| Harmonic distortion   | 0.1@1kHz                                                                                                                                                                         |
| Signal to noise ratio | 91dB                                                                                                                                                                             |
| Network               |                                                                                                                                                                                  |
| Security              | Password protection, IP address filtering, Digest authentication, User access log, firewall                                                                                      |
| Network protocol      | SIP, ONVIF, HTTP, IPv4, DHCP, RTSP, RTP, RTCP, TCP, UDP, ARP, FTP, TFTP, NFS, NTP                                                                                                |
| Network interface     | 10/100 Base-TX, RJ45                                                                                                                                                             |
| VolP                  | Support for SIP protocol for integration with VoIP systems, integrated with SIP/PBX.<br>2 SIP Accounts, SIP Direct IP Call, RTP Multicast<br>Codec: OPUS, MP3, G.722, PCMU, PCMA |
| Amplifier             |                                                                                                                                                                                  |
| Amplifier description | Built-in 30W Amplifier                                                                                                                                                           |
| Alarm                 |                                                                                                                                                                                  |
| Alarm output          | 1ch, When receiving a switch alarm, it can play a ringtone or a custom sound.                                                                                                    |
| General               |                                                                                                                                                                                  |
| Operating temperature | -30°C ~ +60°C                                                                                                                                                                    |
| Operating humidity    | 5%~85%                                                                                                                                                                           |
| Material              | ABS (IP67 water-proof)                                                                                                                                                           |
| Rate power            | 30W                                                                                                                                                                              |
| Power supply          | POE or DC12V~24V                                                                                                                                                                 |
| Installation          | Wall mounted                                                                                                                                                                     |
| Dimensions            | 285 x 205 x 290 mm                                                                                                                                                               |
| Net weight            | 2 KG                                                                                                                                                                             |
| Languages             | English                                                                                                                                                                          |
| Warranty              | 2 years                                                                                                                                                                          |
| Package contents      | Network horn speaker                                                                                                                                                             |